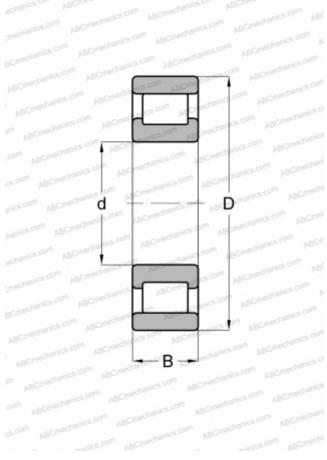

## **Technical specification**

| DIMENSIONS, MM                     |                                        |
|------------------------------------|----------------------------------------|
| d                                  | 47,625                                 |
| D                                  | 101,600                                |
| В                                  | 20,638                                 |
| E                                  | 88                                     |
| WEIGHT, KG                         | 0,807                                  |
| MANUFACTURER                       | STEYR                                  |
|                                    |                                        |
| INTERCHANGE                        |                                        |
| INTERCHANGE<br>ABC                 | <u>RLS-14 1/2</u>                      |
|                                    | RLS-14 1/2<br>RLS 14 1/2               |
| ABC                                |                                        |
| ABC<br>FAG                         | RLS 14 1/2                             |
| ABC<br>FAG<br>FBC                  | RLS 14 1/2<br>RLS 14 1/2               |
| ABC<br>FAG<br>FBC<br>NORMA HOFFMAN | RLS 14 1/2<br>RLS 14 1/2<br>RLS 14 1/2 |