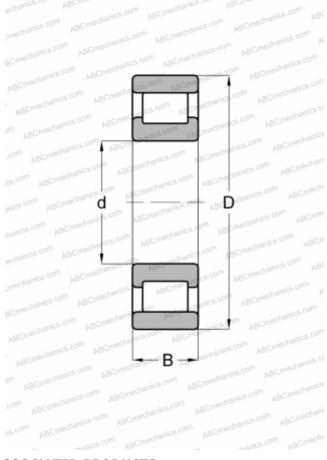

## **Technical specification**

| DIMENSIONS, MM                     |                            |
|------------------------------------|----------------------------|
| d                                  | 50,800                     |
| D                                  | 101,600                    |
| В                                  | 20,638                     |
| E                                  | 88                         |
| WEIGHT, KG                         | 0,753                      |
| MANUFACTURER                       | <u>RHP</u>                 |
|                                    |                            |
| INTERCHANGE                        |                            |
| INTERCHANGE<br>ABC                 | RLS-15                     |
|                                    | <u>RLS-15</u><br>RLS 15    |
| ABC                                |                            |
| ABC<br>FAG                         | RLS 15                     |
| ABC<br>FAG<br>FBC                  | RLS 15<br>RLS 15           |
| ABC<br>FAG<br>FBC<br>NORMA HOFFMAN | RLS 15<br>RLS 15<br>RLS 15 |