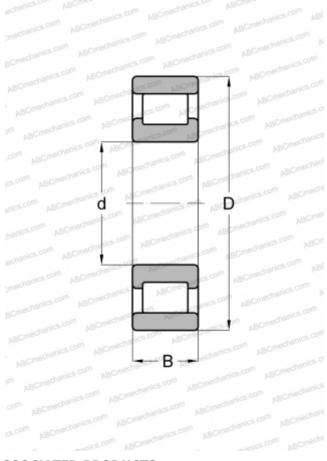

## **Technical specification**

| DIMENSIONS, MM                     |                            |
|------------------------------------|----------------------------|
| d                                  | 50,800                     |
| D                                  | 101,600                    |
| В                                  | 20,638                     |
| E                                  | 88                         |
| WEIGHT, KG                         | 0,753                      |
| MANUFACTURER                       | SKF                        |
|                                    |                            |
| INTERCHANGE                        |                            |
| INTERCHANGE<br>ABC                 | RLS-15                     |
|                                    | RLS-15<br>RLS 15           |
| ABC                                |                            |
| ABC<br>FAG                         | RLS 15                     |
| ABC<br>FAG<br>FBC                  | RLS 15<br>RLS 15           |
| ABC<br>FAG<br>FBC<br>NORMA HOFFMAN | RLS 15<br>RLS 15<br>RLS 15 |