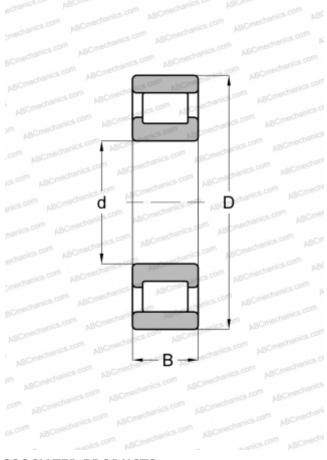

## **Technical specification**

| DIMENSIONS, | MM |
|-------------|----|
|             |    |

| d                           | 12,700                |
|-----------------------------|-----------------------|
| D                           | 41,275                |
| В                           | 15,875                |
| E                           | 35                    |
| WEIGHT, KG                  | 0,122                 |
| MANUFACTURER                | ABC                   |
|                             |                       |
| INTERCHANGE                 |                       |
| INTERCHANGE<br>FAG          | <u>RMS 5</u>          |
|                             | <u>RMS 5</u><br>RMS 5 |
| FAG                         |                       |
| FAG<br>FBC                  | RMS 5                 |
| FAG<br>FBC<br>NORMA HOFFMAN | RMS 5<br>RMS 5        |