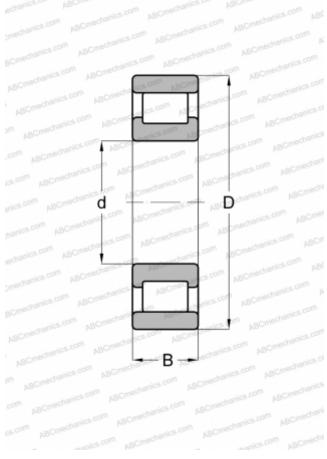

## **Technical specification**

| DIMENSIONS, MM                     |                          |
|------------------------------------|--------------------------|
| d                                  | 19,050                   |
| D                                  | 50,800                   |
| В                                  | 17,463                   |
| E                                  | 42                       |
| WEIGHT, KG                         | 0,172                    |
| MANUFACTURER                       | ABC                      |
|                                    |                          |
| INTERCHANGE                        |                          |
| INTERCHANGE<br>FAG                 | <u>RMS 8</u>             |
|                                    | <u>RMS 8</u><br>RMS 8    |
| FAG                                |                          |
| FAG<br>FBC                         | RMS 8                    |
| FAG<br>FBC<br>NORMA HOFFMAN        | RMS 8<br>RMS 8           |
| FAG<br>FBC<br>NORMA HOFFMAN<br>RIV | RMS 8<br>RMS 8<br>PBPV 6 |