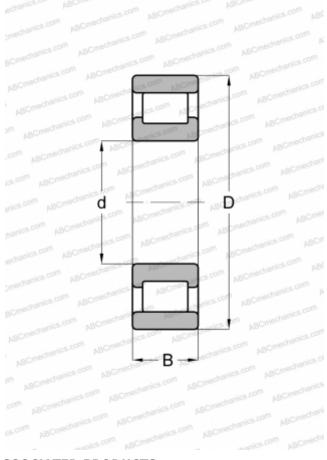

## **Technical specification**

| DIMENSIONS, MM              |                          |
|-----------------------------|--------------------------|
| d                           | 19,050                   |
| D                           | 50,800                   |
| В                           | 17,463                   |
| E                           | 42                       |
| WEIGHT, KG                  | 0,172                    |
| MANUFACTURER                | FAG                      |
| INTERCHANGE                 |                          |
|                             |                          |
| ABC                         | <u>RMS-8</u>             |
| ABC<br>FBC                  | <u>RMS-8</u><br>RMS 8    |
|                             |                          |
| FBC                         | RMS 8                    |
| FBC<br>NORMA HOFFMAN        | RMS 8<br>RMS 8           |
| FBC<br>NORMA HOFFMAN<br>RIV | RMS 8<br>RMS 8<br>PBPV 6 |