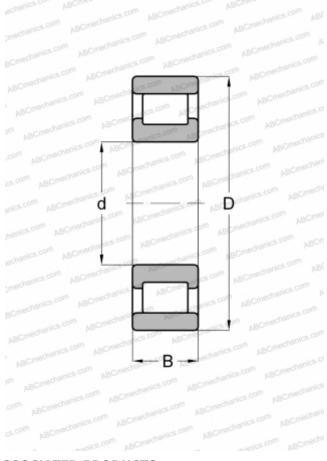

## **Technical specification**

| DIMENSIONS, MM                     |                              |
|------------------------------------|------------------------------|
| d                                  | 19,050                       |
| D                                  | 50,800                       |
| В                                  | 17,463                       |
| E                                  | 42                           |
| WEIGHT, KG                         | 0,172                        |
| MANUFACTURER                       | RIV                          |
|                                    |                              |
| INTERCHANGE                        |                              |
| INTERCHANGE<br>ABC                 | RMS-8                        |
|                                    | <u>RMS-8</u><br><u>RMS 8</u> |
| ABC                                |                              |
| ABC<br>FAG                         | RMS 8                        |
| ABC<br>FAG<br>FBC                  | RMS 8<br>RMS 8               |
| ABC<br>FAG<br>FBC<br>NORMA HOFFMAN | RMS 8<br>RMS 8<br>RMS 8      |