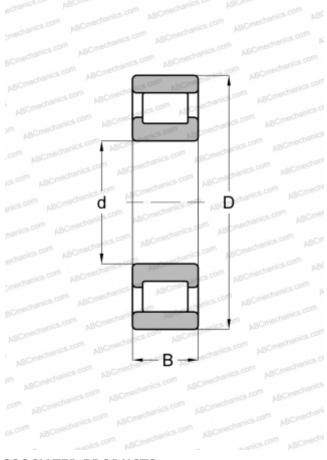

## **Technical specification**

| DIMENSIONS, MM                     |                         |
|------------------------------------|-------------------------|
| d                                  | 19,050                  |
| D                                  | 50,800                  |
| В                                  | 17,463                  |
| E                                  | 42                      |
| WEIGHT, KG                         | 0,172                   |
| MANUFACTURER                       | SKF                     |
|                                    |                         |
| INTERCHANGE                        |                         |
| INTERCHANGE<br>ABC                 | <u>RMS-8</u>            |
|                                    | <u>RMS-8</u><br>RMS 8   |
| ABC                                |                         |
| ABC<br>FAG                         | RMS 8                   |
| ABC<br>FAG<br>FBC                  | RMS 8<br>RMS 8          |
| ABC<br>FAG<br>FBC<br>NORMA HOFFMAN | RMS 8<br>RMS 8<br>RMS 8 |