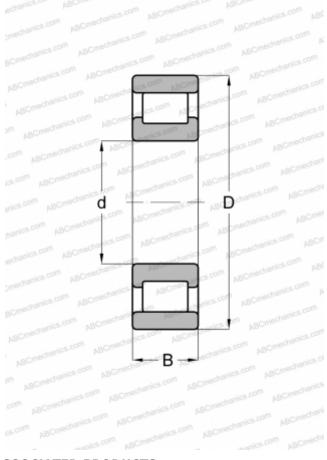

## **Technical specification**

| DIMENSIONS, MM                     |                                              |
|------------------------------------|----------------------------------------------|
| d                                  | 19,050                                       |
| D                                  | 50,800                                       |
| В                                  | 17,463                                       |
| E                                  | 42                                           |
| WEIGHT, KG                         | 0,172                                        |
| MANUFACTURER                       | <u>STEYR</u>                                 |
|                                    |                                              |
| INTERCHANGE                        |                                              |
| ABC                                | RMS-8                                        |
|                                    | <u>RMS-8</u><br>RMS 8                        |
| ABC                                |                                              |
| ABC<br>FAG                         | RMS 8                                        |
| ABC<br>FAG<br>FBC                  | RMS 8<br>RMS 8                               |
| ABC<br>FAG<br>FBC<br>NORMA HOFFMAN | <u>RMS 8</u><br><u>RMS 8</u><br><u>RMS 8</u> |