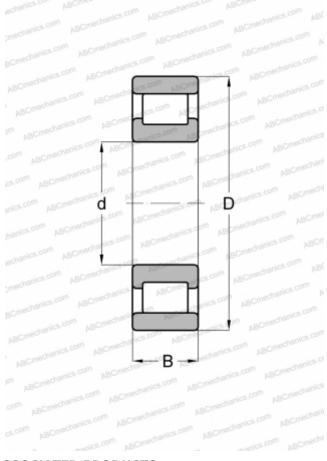

## **Technical specification**

| DIMENSIONS, MM                     |                            |
|------------------------------------|----------------------------|
| d                                  | 25,400                     |
| D                                  | 63,500                     |
| В                                  | 19,050                     |
| E                                  | 52                         |
| WEIGHT, KG                         | 0,286                      |
| MANUFACTURER                       | ABC                        |
|                                    |                            |
| INTERCHANGE                        |                            |
| INTERCHANGE<br>FAG                 | <u>RMS 10</u>              |
|                                    | RMS 10<br>RMS 10           |
| FAG                                |                            |
| FAG<br>FBC                         | RMS 10                     |
| FAG<br>FBC<br>NORMA HOFFMAN        | RMS 10<br>RMS 10           |
| FAG<br>FBC<br>NORMA HOFFMAN<br>RIV | RMS 10<br>RMS 10<br>PBPV 8 |