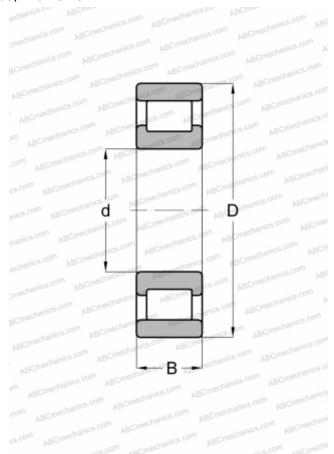

## **Technical specification**

| DIMENSIONS, MM            |                            |
|---------------------------|----------------------------|
| d                         | 25,400                     |
| D                         | 63,500                     |
| В                         | 19,050                     |
| Е                         | 52                         |
| WEIGHT, KG                | 0,286                      |
| MANUFACTURER              | SKF                        |
|                           |                            |
| INTERCHANGE               |                            |
| INTERCHANGE<br>ABC        | RMS-10                     |
|                           | RMS-10<br>RMS 10           |
| ABC                       |                            |
| ABC<br>FAG                | RMS 10                     |
| ABC<br>FAG<br>FBC         | RMS 10<br>RMS 10           |
| ABC FAG FBC NORMA HOFFMAN | RMS 10<br>RMS 10<br>RMS 10 |