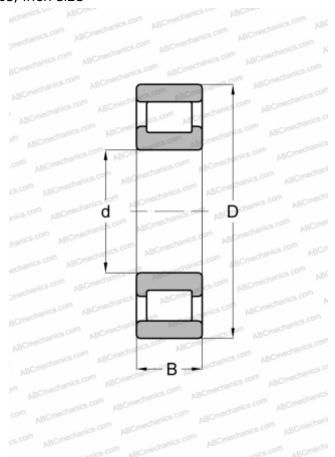

## **Technical specification**

| DIMENSIONS, MM            |                            |
|---------------------------|----------------------------|
| d                         | 25,400                     |
| D                         | 63,500                     |
| В                         | 19,050                     |
| Е                         | 52                         |
| WEIGHT, KG                | 0,286                      |
| MANUFACTURER              | STEYR                      |
|                           |                            |
| INTERCHANGE               |                            |
| INTERCHANGE<br>ABC        | RMS-10_                    |
|                           | RMS-10<br>RMS 10           |
| ABC                       |                            |
| ABC<br>FAG                | RMS 10                     |
| ABC<br>FAG<br>FBC         | RMS 10<br>RMS 10           |
| ABC FAG FBC NORMA HOFFMAN | RMS 10<br>RMS 10<br>RMS 10 |