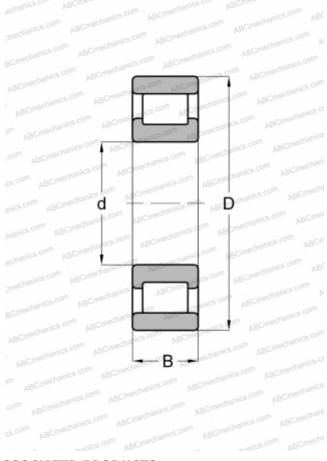

## **Technical specification**

| DIMENSIONS, MM                     |                            |
|------------------------------------|----------------------------|
| d                                  | 28,575                     |
| D                                  | 71,438                     |
| В                                  | 20,638                     |
| E                                  | 61                         |
| WEIGHT, KG                         | 0,390                      |
| MANUFACTURER                       | RIV                        |
|                                    |                            |
| INTERCHANGE                        |                            |
| INTERCHANGE<br>ABC                 | <u>RMS-11</u>              |
|                                    | RMS-11<br>RMS 11           |
| ABC                                |                            |
| ABC<br>FAG                         | RMS 11                     |
| ABC<br>FAG<br>FBC                  | RMS 11<br>RMS 11           |
| ABC<br>FAG<br>FBC<br>NORMA HOFFMAN | RMS 11<br>RMS 11<br>RMS 11 |