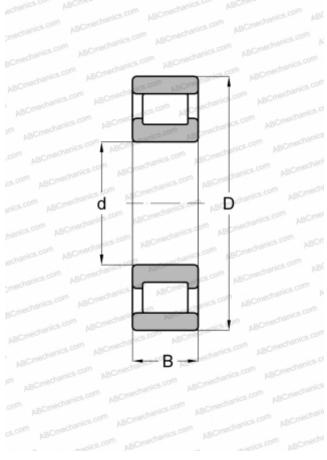

## **Technical specification**

| DIMENSIONS, MM                     |                            |
|------------------------------------|----------------------------|
| d                                  | 28,575                     |
| D                                  | 71,438                     |
| В                                  | 20,638                     |
| E                                  | 61                         |
| WEIGHT, KG                         | 0,390                      |
| MANUFACTURER                       | RHP                        |
|                                    |                            |
| INTERCHANGE                        |                            |
| INTERCHANGE<br>ABC                 | <u>RMS-11</u>              |
|                                    | RMS-11<br>RMS 11           |
| ABC                                |                            |
| ABC<br>FAG                         | RMS 11                     |
| ABC<br>FAG<br>FBC                  | RMS 11<br>RMS 11           |
| ABC<br>FAG<br>FBC<br>NORMA HOFFMAN | RMS 11<br>RMS 11<br>RMS 11 |