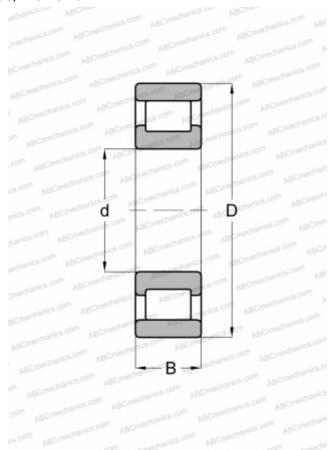

## **Technical specification**

| DIMENSIONS, MM              |                                       |
|-----------------------------|---------------------------------------|
| d                           | 31,750                                |
| D                           | 79,375                                |
| В                           | 22,225                                |
| Е                           | 70                                    |
| WEIGHT, KG                  | 0,526                                 |
| MANUFACTURER                | ABC                                   |
|                             |                                       |
| INTERCHANGE                 |                                       |
| INTERCHANGE<br>FAG          | RMS 12                                |
|                             |                                       |
| FAG                         | RMS 12                                |
| FAG<br>FBC                  | RMS 12<br>RMS 12                      |
| FAG<br>FBC<br>NORMA HOFFMAN | RMS 12<br>RMS 12<br>RMS 12            |
| FAG FBC NORMA HOFFMAN RIV   | RMS 12<br>RMS 12<br>RMS 12<br>PBPV 10 |