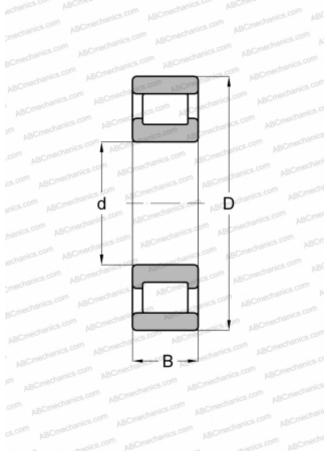

## **Technical specification**

| DIMENSIONS, MM                     |                            |
|------------------------------------|----------------------------|
| d                                  | 31,750                     |
| D                                  | 79,375                     |
| В                                  | 22,225                     |
| E                                  | 70                         |
| WEIGHT, KG                         | 0,526                      |
| MANUFACTURER                       | RHP                        |
|                                    |                            |
| INTERCHANGE                        |                            |
| INTERCHANGE<br>ABC                 | RMS-12                     |
|                                    | RMS-12<br>RMS 12           |
| ABC                                |                            |
| ABC<br>FAG                         | RMS 12                     |
| ABC<br>FAG<br>FBC                  | RMS 12<br>RMS 12           |
| ABC<br>FAG<br>FBC<br>NORMA HOFFMAN | RMS 12<br>RMS 12<br>RMS 12 |