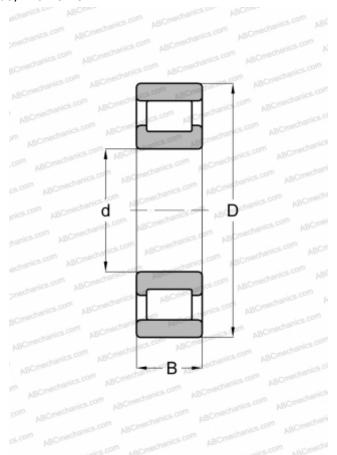

## **Technical specification**

| DIMENSIONS, MM            |                            |
|---------------------------|----------------------------|
| d                         | 31,750                     |
| D                         | 79,375                     |
| В                         | 22,225                     |
| E                         | 70                         |
| WEIGHT, KG                | 0,526                      |
| MANUFACTURER              | SKF                        |
|                           |                            |
| INTERCHANGE               |                            |
| INTERCHANGE<br>ABC        | <u>RMS-12</u>              |
|                           | RMS-12<br>RMS 12           |
| ABC                       |                            |
| ABC<br>FAG                | RMS 12                     |
| ABC<br>FAG<br>FBC         | RMS 12<br>RMS 12           |
| ABC FAG FBC NORMA HOFFMAN | RMS 12<br>RMS 12<br>RMS 12 |