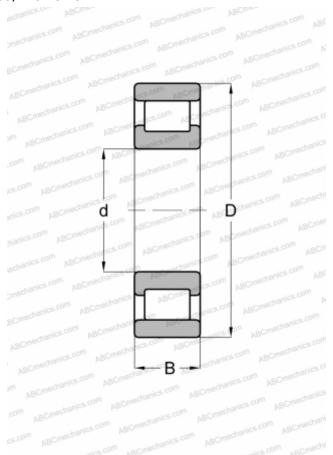

## **Technical specification**

| DIMENSIONS, MM            |                            |
|---------------------------|----------------------------|
| d                         | 31,750                     |
| D                         | 79,375                     |
| В                         | 22,225                     |
| E                         | 70                         |
| WEIGHT, KG                | 0,526                      |
| MANUFACTURER              | STEYR                      |
|                           |                            |
| INTERCHANGE               |                            |
| INTERCHANGE<br>ABC        | RMS-12                     |
|                           | RMS-12<br>RMS 12           |
| ABC                       |                            |
| ABC<br>FAG                | RMS 12                     |
| ABC<br>FAG<br>FBC         | RMS 12<br>RMS 12           |
| ABC FAG FBC NORMA HOFFMAN | RMS 12<br>RMS 12<br>RMS 12 |