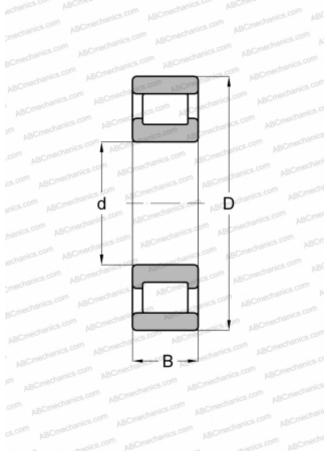

## **Technical specification**

| DIMENSIONS, MM                     |                             |
|------------------------------------|-----------------------------|
| d                                  | 38,100                      |
| D                                  | 95,250                      |
| В                                  | 23,813                      |
| E                                  | 79                          |
| WEIGHT, KG                         | 0,853                       |
| MANUFACTURER                       | FAG                         |
|                                    |                             |
| INTERCHANGE                        |                             |
| ABC                                | <u>RMS-13</u>               |
|                                    | RMS-13<br>RMS 13            |
| ABC                                |                             |
| ABC<br>FBC                         | RMS 13                      |
| ABC<br>FBC<br>NORMA HOFFMAN        | RMS 13<br>RMS 13            |
| ABC<br>FBC<br>NORMA HOFFMAN<br>RIV | RMS 13<br>RMS 13<br>PBPV 12 |