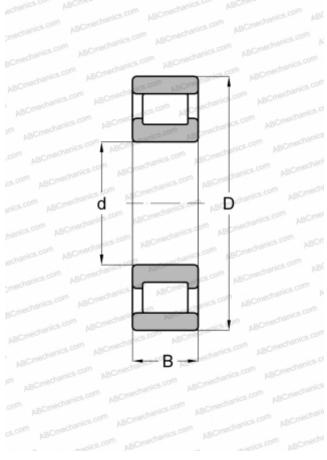

## **Technical specification**

| DIMENSIONS, MM                     |                            |
|------------------------------------|----------------------------|
| d                                  | 38,100                     |
| D                                  | 95,250                     |
| В                                  | 23,813                     |
| E                                  | 79                         |
| WEIGHT, KG                         | 0,853                      |
| MANUFACTURER                       | STEYR                      |
|                                    |                            |
| INTERCHANGE                        |                            |
| INTERCHANGE<br>ABC                 | <u>RMS-13</u>              |
|                                    | RMS-13<br>RMS 13           |
| ABC                                |                            |
| ABC<br>FAG                         | RMS 13                     |
| ABC<br>FAG<br>FBC                  | RMS 13<br>RMS 13           |
| ABC<br>FAG<br>FBC<br>NORMA HOFFMAN | RMS 13<br>RMS 13<br>RMS 13 |