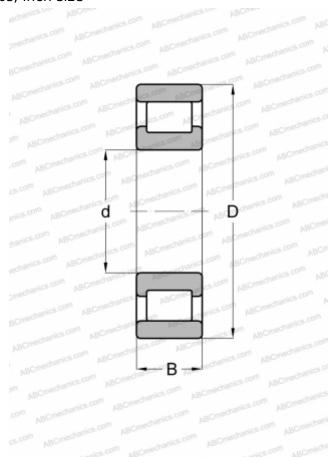

## **Technical specification**

| DIMENSIONS, MM            |                                        |
|---------------------------|----------------------------------------|
| d                         | 41,275                                 |
| D                         | 101,600                                |
| В                         | 23,813                                 |
| E                         | 87                                     |
| WEIGHT, KG                | 0,980                                  |
| MANUFACTURER              | RIV                                    |
|                           |                                        |
| INTERCHANGE               |                                        |
| INTERCHANGE<br>ABC        | RMS-13 1/2                             |
|                           | RMS-13 1/2<br>RMS 13 1/2               |
| ABC                       |                                        |
| ABC<br>FAG                | RMS 13 1/2                             |
| ABC<br>FAG<br>FBC         | RMS 13 1/2<br>RMS 13 1/2               |
| ABC FAG FBC NORMA HOFFMAN | RMS 13 1/2<br>RMS 13 1/2<br>RMS 13 1/2 |