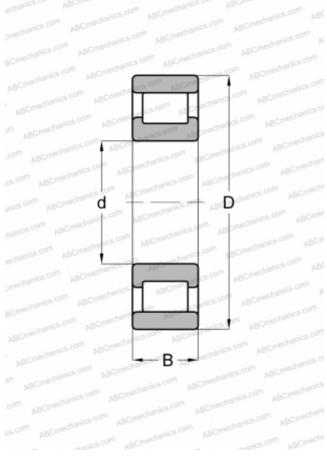

## **Technical specification**

| DIMENSIONS, MM                     |                             |
|------------------------------------|-----------------------------|
| d                                  | 44,450                      |
| D                                  | 107,950                     |
| В                                  | 26,988                      |
| E                                  | 92                          |
| WEIGHT, KG                         | 1,234                       |
| MANUFACTURER                       | FAG                         |
|                                    |                             |
| INTERCHANGE                        |                             |
| INTERCHANGE<br>ABC                 | RMS-14                      |
|                                    | <u>RMS-14</u><br>RMS 14     |
| ABC                                |                             |
| ABC<br>FBC                         | RMS 14                      |
| ABC<br>FBC<br>NORMA HOFFMAN        | RMS 14<br>RMS 14            |
| ABC<br>FBC<br>NORMA HOFFMAN<br>RIV | RMS 14<br>RMS 14<br>PBPV 14 |