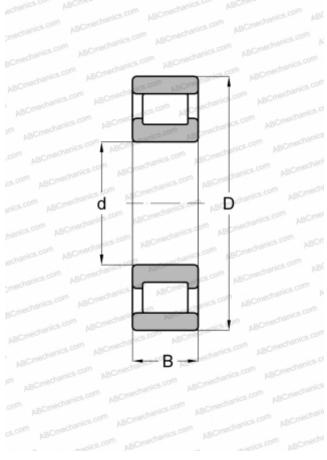

## **Technical specification**

| DIMENSIONS, MM                     |                            |
|------------------------------------|----------------------------|
| d                                  | 44,450                     |
| D                                  | 107,950                    |
| В                                  | 26,988                     |
| E                                  | 92                         |
| WEIGHT, KG                         | 1,234                      |
| MANUFACTURER                       | <u>RHP</u>                 |
|                                    |                            |
| INTERCHANGE                        |                            |
| INTERCHANGE<br>ABC                 | RMS-14                     |
|                                    | <u>RMS-14</u><br>RMS 14    |
| ABC                                |                            |
| ABC<br>FAG                         | <u>RMS 14</u>              |
| ABC<br>FAG<br>FBC                  | RMS 14<br>RMS 14           |
| ABC<br>FAG<br>FBC<br>NORMA HOFFMAN | RMS 14<br>RMS 14<br>RMS 14 |