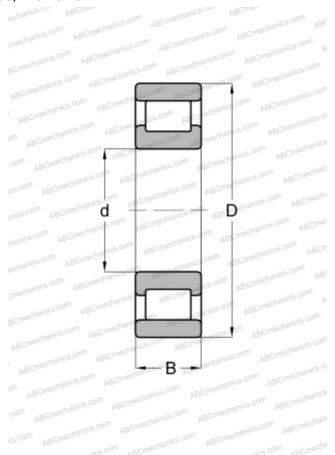

## **Technical specification**

| DIMENSIONS, MM              |                                        |
|-----------------------------|----------------------------------------|
| d                           | 47,625                                 |
| D                           | 114,300                                |
| В                           | 26,988                                 |
| E                           | 97                                     |
| WEIGHT, KG                  | 1,402                                  |
| MANUFACTURER                | SKF                                    |
| INTERCHANGE                 |                                        |
|                             | RMS-14 1/2                             |
| ABC                         | 1/1/13-14 1/2                          |
| ABC<br>FAG                  | RMS 14 1/2                             |
|                             |                                        |
| FAG                         | RMS 14 1/2                             |
| FAG<br>FBC                  | RMS 14 1/2<br>RMS 14 1/2               |
| FAG<br>FBC<br>NORMA HOFFMAN | RMS 14 1/2<br>RMS 14 1/2<br>RMS 14 1/2 |