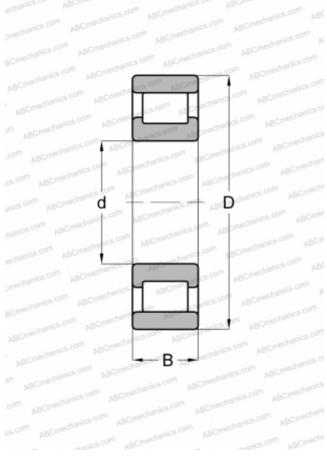

## **Technical specification**

| DIMENSIONS, MM                     |                                        |
|------------------------------------|----------------------------------------|
| d                                  | 47,625                                 |
| D                                  | 114,300                                |
| В                                  | 26,988                                 |
| E                                  | 97                                     |
| WEIGHT, KG                         | 1,402                                  |
| MANUFACTURER                       | STEYR                                  |
|                                    |                                        |
| INTERCHANGE                        |                                        |
| INTERCHANGE<br>ABC                 | <u>RMS-14 1/2</u>                      |
|                                    | RMS-14 1/2<br>RMS 14 1/2               |
| ABC                                |                                        |
| ABC<br>FAG                         | RMS 14 1/2                             |
| ABC<br>FAG<br>FBC                  | RMS 14 1/2<br>RMS 14 1/2               |
| ABC<br>FAG<br>FBC<br>NORMA HOFFMAN | RMS 14 1/2<br>RMS 14 1/2<br>RMS 14 1/2 |