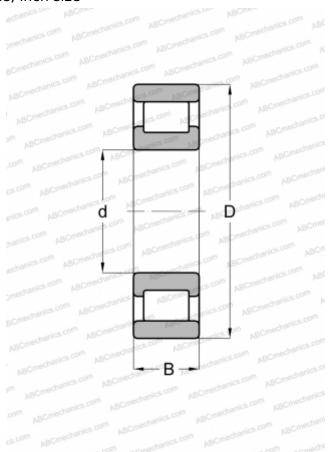

## **RMS-15 ABC**

Cylindrical roller bearings

TYPE: Roller bearings, Cylindrical roller bearings, Single row, Non-locating bearing, outer ring without ribs, inch size

## **Technical specification**

| DIMENSIONS, MM                     |                             |
|------------------------------------|-----------------------------|
| d                                  | 50,800                      |
| D                                  | 114,300                     |
| В                                  | 26,988                      |
| E                                  | 97                          |
| WEIGHT, KG                         | 1,347                       |
| MANUFACTURER                       | ABC                         |
| INTERCHANGE                        |                             |
| INTERCHANGE                        |                             |
| FAG                                | RMS 15                      |
|                                    | RMS 15<br>RMS 15            |
| FAG                                |                             |
| FAG<br>FBC                         | RMS 15                      |
| FAG<br>FBC<br>NORMA HOFFMAN        | RMS 15<br>RMS 15            |
| FAG<br>FBC<br>NORMA HOFFMAN<br>RIV | RMS 15<br>RMS 15<br>PBPV 16 |