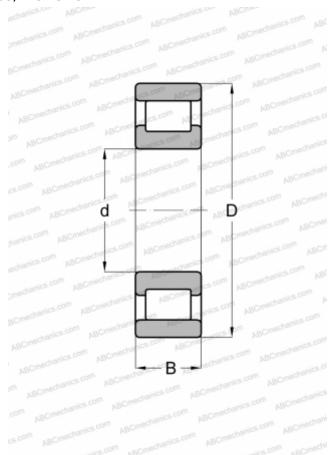

## **Technical specification**

| DIMENSIONS, MM              |                             |
|-----------------------------|-----------------------------|
| d                           | 50,800                      |
| D                           | 114,300                     |
| В                           | 26,988                      |
| E                           | 97                          |
| WEIGHT, KG                  | 1,347                       |
| MANUFACTURER                | FAG                         |
| INTERCHANGE                 |                             |
|                             |                             |
| ABC                         | RMS-15                      |
| ABC<br>FBC                  | RMS-15<br>RMS 15            |
|                             |                             |
| FBC                         | RMS 15                      |
| FBC<br>NORMA HOFFMAN        | RMS 15<br>RMS 15            |
| FBC<br>NORMA HOFFMAN<br>RIV | RMS 15<br>RMS 15<br>PBPV 16 |