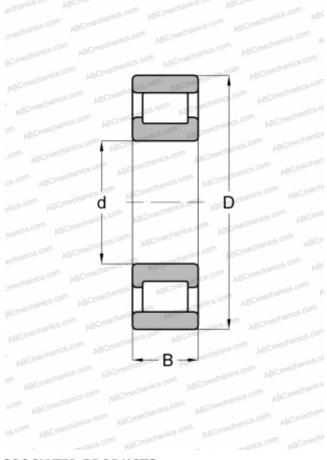

## **Technical specification**

| DIMENSIONS, MM                     |                            |
|------------------------------------|----------------------------|
| d                                  | 50,800                     |
| D                                  | 114,300                    |
| В                                  | 26,988                     |
| E                                  | 97                         |
| WEIGHT, KG                         | 1,347                      |
| MANUFACTURER                       | RHP                        |
|                                    |                            |
| INTERCHANGE                        |                            |
| INTERCHANGE<br>ABC                 | RMS-15_                    |
|                                    | RMS-15<br>RMS 15           |
| ABC                                |                            |
| ABC<br>FAG                         | RMS 15                     |
| ABC<br>FAG<br>FBC                  | RMS 15<br>RMS 15           |
| ABC<br>FAG<br>FBC<br>NORMA HOFFMAN | RMS 15<br>RMS 15<br>RMS 15 |