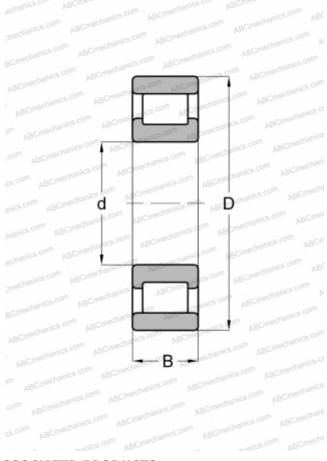

## **Technical specification**

| DIMENSIONS, MM                     |                            |
|------------------------------------|----------------------------|
| d                                  | 50,800                     |
| D                                  | 114,300                    |
| В                                  | 26,988                     |
| E                                  | 97                         |
| WEIGHT, KG                         | 1,347                      |
| MANUFACTURER                       | <u>SKF</u>                 |
|                                    |                            |
| INTERCHANGE                        |                            |
| INTERCHANGE<br>ABC                 | RMS-15                     |
|                                    | <u>RMS-15</u><br>RMS 15    |
| ABC                                |                            |
| ABC<br>FAG                         | RMS 15                     |
| ABC<br>FAG<br>FBC                  | RMS 15<br>RMS 15           |
| ABC<br>FAG<br>FBC<br>NORMA HOFFMAN | RMS 15<br>RMS 15<br>RMS 15 |