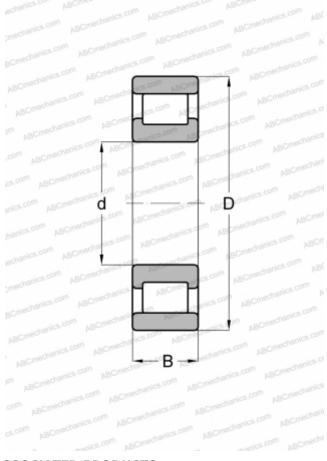

## **Technical specification**

| DIMENSIONS, MM                     |                            |
|------------------------------------|----------------------------|
| d                                  | 50,800                     |
| D                                  | 114,300                    |
| В                                  | 26,988                     |
| E                                  | 97                         |
| WEIGHT, KG                         | 1,347                      |
| MANUFACTURER                       | STEYR                      |
|                                    |                            |
| INTERCHANGE                        |                            |
| INTERCHANGE<br>ABC                 | RMS-15                     |
|                                    | <u>RMS-15</u><br>RMS 15    |
| ABC                                |                            |
| ABC<br>FAG                         | RMS 15                     |
| ABC<br>FAG<br>FBC                  | RMS 15<br>RMS 15           |
| ABC<br>FAG<br>FBC<br>NORMA HOFFMAN | RMS 15<br>RMS 15<br>RMS 15 |