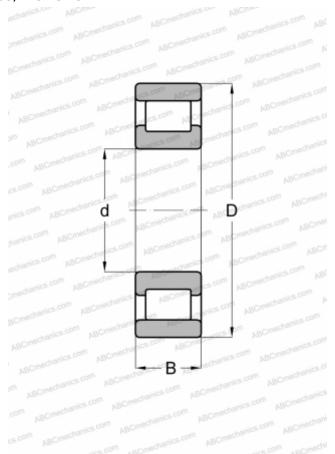

## **Technical specification**

| DIMENSIONS, MM                     |                             |
|------------------------------------|-----------------------------|
| d                                  | 57,150                      |
| D                                  | 127,000                     |
| В                                  | 31,750                      |
| E                                  | 112                         |
| WEIGHT, KG                         | 1,887                       |
| MANUFACTURER                       | FBC                         |
| INTERCUANCE                        |                             |
| INTERCHANGE                        |                             |
| ABC                                | RMS-16                      |
|                                    | RMS-16<br>RMS 16            |
| ABC                                |                             |
| ABC<br>FAG                         | RMS 16                      |
| ABC<br>FAG<br>NORMA HOFFMAN        | RMS 16<br>RMS 16            |
| ABC<br>FAG<br>NORMA HOFFMAN<br>RIV | RMS 16<br>RMS 16<br>PBPV 18 |