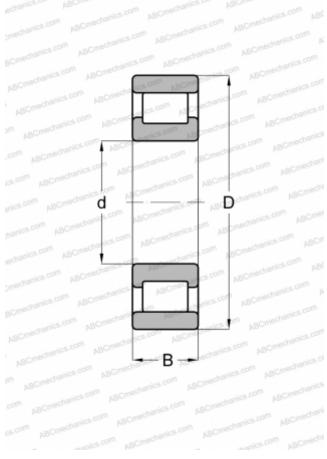

## **Technical specification**

| DIMENSIONS, MM           |                             |
|--------------------------|-----------------------------|
| d                        | 57,150                      |
| D                        | 127,000                     |
| В                        | 31,750                      |
| E                        | 112                         |
| WEIGHT, KG               | 1,887                       |
| MANUFACTURER             | NORMA                       |
| INTERCHANGE              | HOFFMAN                     |
| INTERCHANGE              |                             |
| ABC                      | <u>RMS-16</u>               |
|                          | <u>RMS-16</u><br>RMS 16     |
| ABC                      |                             |
| ABC<br>FAG               | RMS 16                      |
| ABC<br>FAG<br>FBC        | RMS 16<br>RMS 16            |
| ABC<br>FAG<br>FBC<br>RIV | RMS 16<br>RMS 16<br>PBPV 18 |