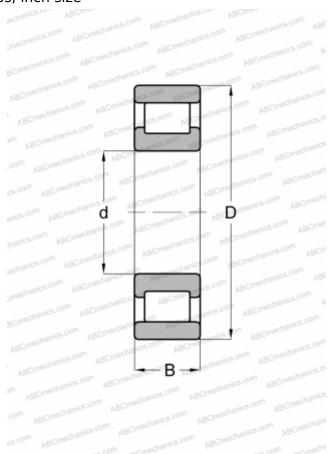

## **Technical specification**

| DIMENSIONS, MM            |                            |
|---------------------------|----------------------------|
| d                         | 57,150                     |
| D                         | 127,000                    |
| В                         | 31,750                     |
| Е                         | 112                        |
| WEIGHT, KG                | 1,887                      |
| MANUFACTURER              | RHP                        |
|                           |                            |
| INTERCHANGE               |                            |
| INTERCHANGE<br>ABC        | RMS-16_                    |
|                           | RMS-16<br>RMS 16           |
| ABC                       |                            |
| ABC<br>FAG                | RMS 16                     |
| ABC<br>FAG<br>FBC         | RMS 16                     |
| ABC FAG FBC NORMA HOFFMAN | RMS 16<br>RMS 16<br>RMS 16 |