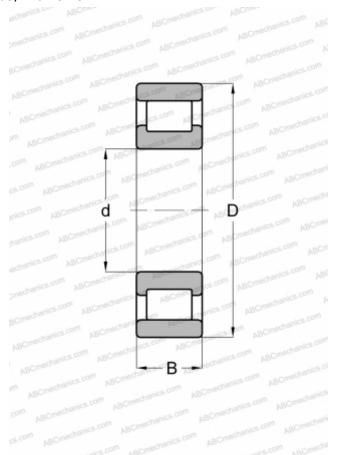

## **Technical specification**

| DIMENSIONS, MM              |                             |
|-----------------------------|-----------------------------|
| d                           | 63,500                      |
| D                           | 139,700                     |
| В                           | 31,750                      |
| E                           | 123                         |
| WEIGHT, KG                  | 2,341                       |
| MANUFACTURER                | ABC                         |
| INTERCHANGE                 |                             |
| FAG                         | RMS 17                      |
| rag                         | 11113 17                    |
| FBC                         | RMS 17                      |
|                             |                             |
| FBC                         | RMS 17                      |
| FBC<br>NORMA HOFFMAN        | RMS 17<br>RMS 17            |
| FBC<br>NORMA HOFFMAN<br>RIV | RMS 17<br>RMS 17<br>PBPV 20 |