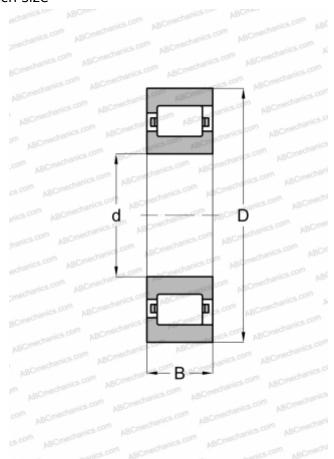

## **Technical specification**

**DIMENSIONS, MM** 

| d       85,725         D       190,500         B       39,688         WEIGHT, KG       5,897         MANUFACTURER       SKF         INTERCHANGE         ABC       RMS-19 3/4-L         FAG       RM 19 3/4L         FBC       RFM 19 3/4         NORMA HOFFMAN       RMS 19 3/4L | D 190,500 B 39,688  WEIGHT, KG 5,897  MANUFACTURER SKF  INTERCHANGE  ABC RMS-19 3/4-L FAG RM 19 3/4L FBC RFM 19 3/4                    |
|----------------------------------------------------------------------------------------------------------------------------------------------------------------------------------------------------------------------------------------------------------------------------------|----------------------------------------------------------------------------------------------------------------------------------------|
| B 39,688  WEIGHT, KG 5,897  MANUFACTURER SKF  INTERCHANGE  ABC RMS-19 3/4-L FAG RM 19 3/4L FBC RFM 19 3/4 NORMA HOFFMAN RMS 19 3/4L                                                                                                                                              | B 39,688  WEIGHT, KG 5,897  MANUFACTURER SKF  INTERCHANGE  ABC RMS-19 3/4-L FAG RM 19 3/4L FBC RFM 19 3/4 NORMA HOFFMAN RMS 19 3/4L    |
| WEIGHT, KG 5,897  MANUFACTURER SKF  INTERCHANGE  ABC RMS-19 3/4-L  FAG RM 19 3/4L  FBC RFM 19 3/4  NORMA HOFFMAN RMS 19 3/4L                                                                                                                                                     | WEIGHT, KG 5,897  MANUFACTURER SKF  INTERCHANGE  ABC RMS-19 3/4-L  FAG RM 19 3/4L  FBC RFM 19 3/4  NORMA HOFFMAN RMS 19 3/4L           |
| MANUFACTURER  INTERCHANGE  ABC FAG RM 19 3/4L FBC RFM 19 3/4 NORMA HOFFMAN RMS 19 3/4L                                                                                                                                                                                           | MANUFACTURER  INTERCHANGE  ABC FAG RMS-19 3/4-L FAG RM 19 3/4L FBC RFM 19 3/4 NORMA HOFFMAN RMS 19 3/4L                                |
| INTERCHANGE  ABC RMS-19 3/4-L  FAG RM 19 3/4L  FBC RFM 19 3/4  NORMA HOFFMAN RMS 19 3/4L                                                                                                                                                                                         | INTERCHANGE  ABC RMS-19 3/4-L FAG RM 19 3/4L FBC RFM 19 3/4 NORMA HOFFMAN RMS 19 3/4L                                                  |
| ABC         RMS-19 3/4-L           FAG         RM 19 3/4L           FBC         RFM 19 3/4           NORMA HOFFMAN         RMS 19 3/4L                                                                                                                                           | ABC         RMS-19 3/4-L           FAG         RM 19 3/4L           FBC         RFM 19 3/4           NORMA HOFFMAN         RMS 19 3/4L |
| FAG         RM 19 3/4L           FBC         RFM 19 3/4           NORMA HOFFMAN         RMS 19 3/4L                                                                                                                                                                              | FAG         RM 19 3/4L           FBC         RFM 19 3/4           NORMA HOFFMAN         RMS 19 3/4L                                    |
| FBC RFM 19 3/4 NORMA HOFFMAN RMS 19 3/4L                                                                                                                                                                                                                                         | FBC RFM 19 3/4 NORMA HOFFMAN RMS 19 3/4L                                                                                               |
| NORMA HOFFMAN RMS 19 3/4L                                                                                                                                                                                                                                                        | NORMA HOFFMAN RMS 19 3/4L                                                                                                              |
| <u></u>                                                                                                                                                                                                                                                                          | <u></u>                                                                                                                                |
|                                                                                                                                                                                                                                                                                  | RHP MRJA 3 3/8                                                                                                                         |
| RHP MRJA 3 3/8                                                                                                                                                                                                                                                                   |                                                                                                                                        |