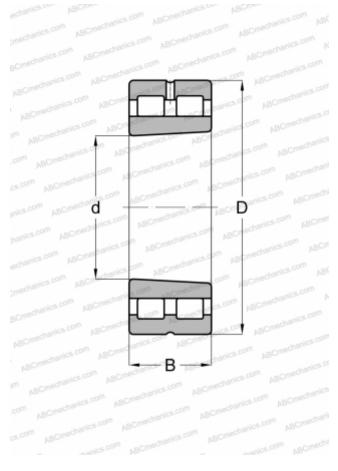

## NNU 4988 BKSP SKF

Cylindrical roller bearings

TYPE: Roller bearings, Cylindrical roller bearings, Double row, Non-locating bearing, with tapered bore, taper 1:12, separable, with cage, type NNU

## **Technical specification**

| n | м | E | N | C | 11 | ור | 1  |    | Μ   | N |  |
|---|---|---|---|---|----|----|----|----|-----|---|--|
|   | • | - |   | - | •• |    | ۰. | ", | 1.1 |   |  |

| d            | 440,000                 |  |  |  |  |
|--------------|-------------------------|--|--|--|--|
| D            | 600,000                 |  |  |  |  |
| В            | 160,000                 |  |  |  |  |
| WEIGHT, KG   | 130,634                 |  |  |  |  |
| MANUFACTURER | <u>SKF</u>              |  |  |  |  |
| INTERCHANGE  |                         |  |  |  |  |
| ABC          | <u>NNU 4988 KM SP</u>   |  |  |  |  |
| FAG          | <u>NNU 4988 SK M SP</u> |  |  |  |  |