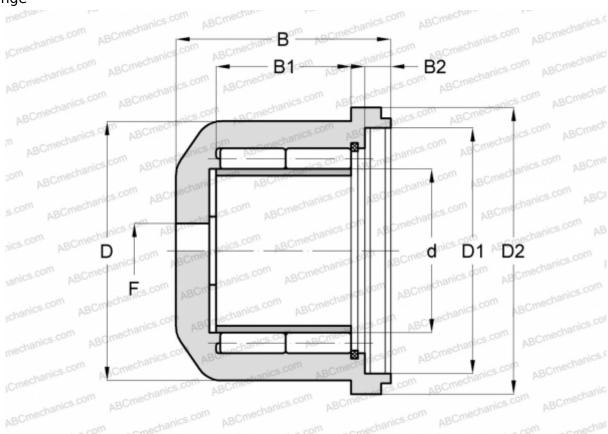

## **DIMENSIONS, MM**

**MANUFACTURER** 

| D 95,000   D1 90,000   D2 105,000   B 78,700   B1 49,500   B2 9,500   F M10 x 1 | d  | 59,500  |
|---------------------------------------------------------------------------------|----|---------|
| D2105,000B78,700B149,500B29,500                                                 | D  | 95,000  |
| B 78,700<br>B1 49,500<br>B2 9,500                                               | D1 | 90,000  |
| B1 49,500<br>B2 9,500                                                           | D2 | 105,000 |
| B2 9,500                                                                        | В  | 78,700  |
|                                                                                 | B1 | 49,500  |
| F M10 x 1                                                                       | B2 | 9,500   |
|                                                                                 | F  | M10 x 1 |