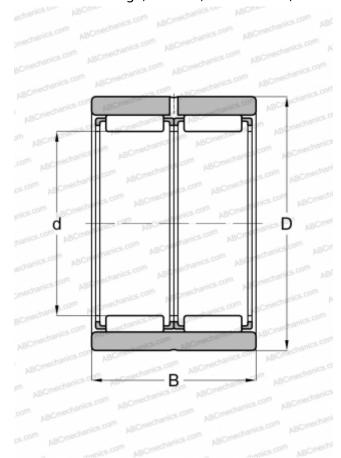

## **RNAO 14x22x20(RNAF 14x22x20) FAG**

Needle roller bearings

TYPE: Roller bearings, Needle, Double row, Machined ring, without ribs

## **Technical specification**

**DIMENSIONS, MM** 

| D         22,000           B         20,000           WEIGHT, KG         0,032           MANUFACTURER         FAG           INTERCHANGE         RNAO 14x22x20           INA         RNAO 14x22x20           SKF         RNAO 14x22x20 | d            |  | 14,000        |  |
|---------------------------------------------------------------------------------------------------------------------------------------------------------------------------------------------------------------------------------------|--------------|--|---------------|--|
| WEIGHT, KG 0,032  MANUFACTURER FAG  INTERCHANGE  ABC RNAO 14x22x20 INA RNAO 14x22x20                                                                                                                                                  | D            |  | 22,000        |  |
| MANUFACTURER  INTERCHANGE  ABC INA  RNAO 14x22x20 RNAO 14x22x20                                                                                                                                                                       | В            |  | 20,000        |  |
| INTERCHANGE           ABC         RNAO 14x22x20           INA         RNAO 14x22x20                                                                                                                                                   | WEIGHT, KG   |  | 0,032         |  |
| ABC RNAO 14x22x20 RNAO 14x22x20                                                                                                                                                                                                       | MANUFACTURER |  | FAG           |  |
| INA RNAO 14x22x20                                                                                                                                                                                                                     | INTERCHANGE  |  |               |  |
| <u></u>                                                                                                                                                                                                                               | ABC          |  | RNAO 14x22x20 |  |
| SKF RNAO 14x22x20                                                                                                                                                                                                                     | INA          |  | RNAO 14x22x20 |  |
|                                                                                                                                                                                                                                       | SKF          |  | RNAO 14x22x20 |  |