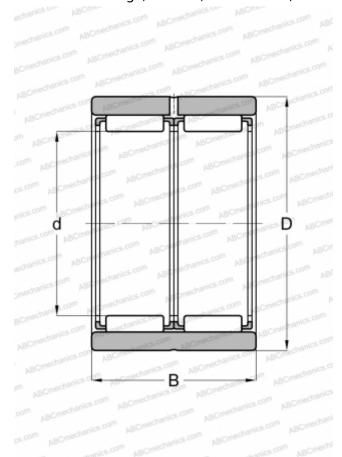

## **RNAO 30x40x26(RNAF 30x40x26) FAG**

Needle roller bearings

TYPE: Roller bearings, Needle, Double row, Machined ring, without ribs

## **Technical specification**

**DIMENSIONS, MM** 

| D       40,000         B       26,000         WEIGHT, KG       0,091         MANUFACTURER       FAG         INTERCHANGE       RNAO 30×40×26         INA       RNAO 30×40×26         SKF       RNAO 30×40×26 | d            | 30,000        |  |
|-------------------------------------------------------------------------------------------------------------------------------------------------------------------------------------------------------------|--------------|---------------|--|
| WEIGHT, KG 0,091  MANUFACTURER FAG  INTERCHANGE  ABC RNAO 30x40x26 INA RNAO 30x40x26                                                                                                                        | D            | 40,000        |  |
| MANUFACTURER  INTERCHANGE  ABC INA  RNAO 30x40x26 RNAO 30x40x26                                                                                                                                             | В            | 26,000        |  |
| INTERCHANGE           ABC         RNAO 30x40x26           INA         RNAO 30x40x26                                                                                                                         | WEIGHT, KG   | 0,091         |  |
| ABC RNAO 30x40x26 INA RNAO 30x40x26                                                                                                                                                                         | MANUFACTURER | FAG           |  |
| INA RNAO 30x40x26                                                                                                                                                                                           | INTERCHANGE  |               |  |
| <u> </u>                                                                                                                                                                                                    | ABC          | RNAO 30x40x26 |  |
| SKF <u>RNAO 30x40x26</u>                                                                                                                                                                                    | INA          | RNAO 30x40x26 |  |
|                                                                                                                                                                                                             | SKF          | RNAO 30x40x26 |  |