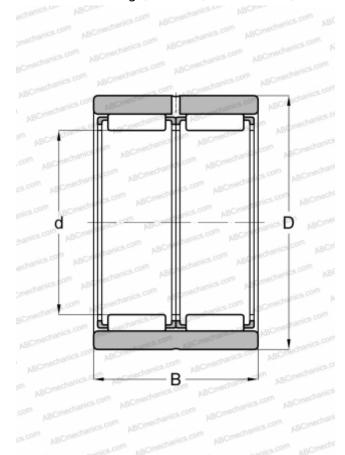

## **Technical specification**

**DIMENSIONS. MM** 

| Difference of the contract of |              |               |
|-------------------------------------------------------------------------------------------------------------------------------------------------------------------------------------------------------------------------------------------------------------------------------------------------------------------------------------------------------------------------------------------------------------------------------------------------------------------------------------------------------------------------------------------------------------------------------------------------------------------------------------------------------------------------------------------------------------------------------------------------------------------------------------------------------------------------------------------------------------------------------------------------------------------------------------------------------------------------------------------------------------------------------------------------------------------------------------------------------------------------------------------------------------------------------------------------------------------------------------------------------------------------------------------------------------------------------------------------------------------------------------------------------------------------------------------------------------------------------------------------------------------------------------------------------------------------------------------------------------------------------------------------------------------------------------------------------------------------------------------------------------------------------------------------------------------------------------------------------------------------------------------------------------------------------------------------------------------------------------------------------------------------------------------------------------------------------------------------------------------------------|--------------|---------------|
|                                                                                                                                                                                                                                                                                                                                                                                                                                                                                                                                                                                                                                                                                                                                                                                                                                                                                                                                                                                                                                                                                                                                                                                                                                                                                                                                                                                                                                                                                                                                                                                                                                                                                                                                                                                                                                                                                                                                                                                                                                                                                                                               | d            | 50,000        |
|                                                                                                                                                                                                                                                                                                                                                                                                                                                                                                                                                                                                                                                                                                                                                                                                                                                                                                                                                                                                                                                                                                                                                                                                                                                                                                                                                                                                                                                                                                                                                                                                                                                                                                                                                                                                                                                                                                                                                                                                                                                                                                                               | D            | 62,000        |
|                                                                                                                                                                                                                                                                                                                                                                                                                                                                                                                                                                                                                                                                                                                                                                                                                                                                                                                                                                                                                                                                                                                                                                                                                                                                                                                                                                                                                                                                                                                                                                                                                                                                                                                                                                                                                                                                                                                                                                                                                                                                                                                               | В            | 40,000        |
|                                                                                                                                                                                                                                                                                                                                                                                                                                                                                                                                                                                                                                                                                                                                                                                                                                                                                                                                                                                                                                                                                                                                                                                                                                                                                                                                                                                                                                                                                                                                                                                                                                                                                                                                                                                                                                                                                                                                                                                                                                                                                                                               | WEIGHT, KG   | 0,272         |
|                                                                                                                                                                                                                                                                                                                                                                                                                                                                                                                                                                                                                                                                                                                                                                                                                                                                                                                                                                                                                                                                                                                                                                                                                                                                                                                                                                                                                                                                                                                                                                                                                                                                                                                                                                                                                                                                                                                                                                                                                                                                                                                               | MANUFACTURER | FAG           |
| INTERCHANGE                                                                                                                                                                                                                                                                                                                                                                                                                                                                                                                                                                                                                                                                                                                                                                                                                                                                                                                                                                                                                                                                                                                                                                                                                                                                                                                                                                                                                                                                                                                                                                                                                                                                                                                                                                                                                                                                                                                                                                                                                                                                                                                   |              |               |
|                                                                                                                                                                                                                                                                                                                                                                                                                                                                                                                                                                                                                                                                                                                                                                                                                                                                                                                                                                                                                                                                                                                                                                                                                                                                                                                                                                                                                                                                                                                                                                                                                                                                                                                                                                                                                                                                                                                                                                                                                                                                                                                               | ABC          | RNAO 50x62x40 |
|                                                                                                                                                                                                                                                                                                                                                                                                                                                                                                                                                                                                                                                                                                                                                                                                                                                                                                                                                                                                                                                                                                                                                                                                                                                                                                                                                                                                                                                                                                                                                                                                                                                                                                                                                                                                                                                                                                                                                                                                                                                                                                                               | INA          | RNAO 50x62x40 |
|                                                                                                                                                                                                                                                                                                                                                                                                                                                                                                                                                                                                                                                                                                                                                                                                                                                                                                                                                                                                                                                                                                                                                                                                                                                                                                                                                                                                                                                                                                                                                                                                                                                                                                                                                                                                                                                                                                                                                                                                                                                                                                                               | SKF          | RNAO 50x62x40 |