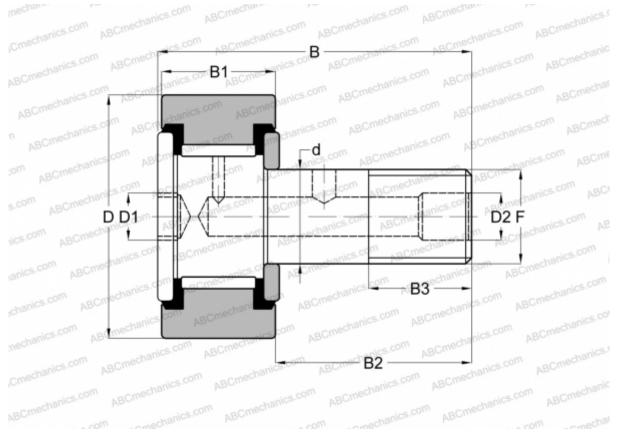

## **Technical specification**

| DIMENSIONS, MM |              |
|----------------|--------------|
| d              | 11,113       |
| D              | 25,400       |
| D1             | 6,350        |
| D2             | 4,763        |
| В              | 42,068       |
| B1             | 15,875       |
| B2             | 25,400       |
| В3             | 12,700       |
| F              | 7/16-20      |
| WEIGHT, KG     | 0,073        |
| MANUFACTURER   | <u>SMITH</u> |
| INTERCHANGE    | BEARING      |
| ABC            | CRSB 16      |