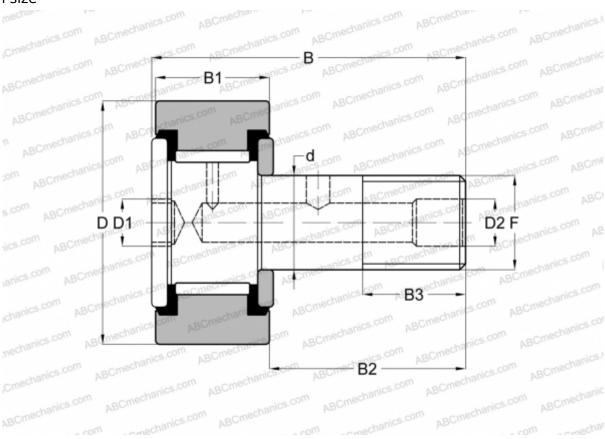

## CR-1 1/8 -XB SMITH BEARING

Cam followers

TYPE: Roller bearings, Stud type track rollers, Hex socket, contact seals on both side, cylindrical outer ring, inch size

## **Technical specification**

| DIMENSIONS, MM |              |
|----------------|--------------|
| d              | 11,113       |
| D              | 28,575       |
| D1             | 6,350        |
| D2             | 4,763        |
| В              | 42,068       |
| B1             | 15,875       |
| B2             | 25,400       |
| В3             | 12,700       |
| F              | 7/16-20      |
| WEIGHT, KG     | 0,086        |
| MANUFACTURER   | <u>SMITH</u> |
| INTERCHANGE    | BEARING      |
| ABC            | CRSB 18      |