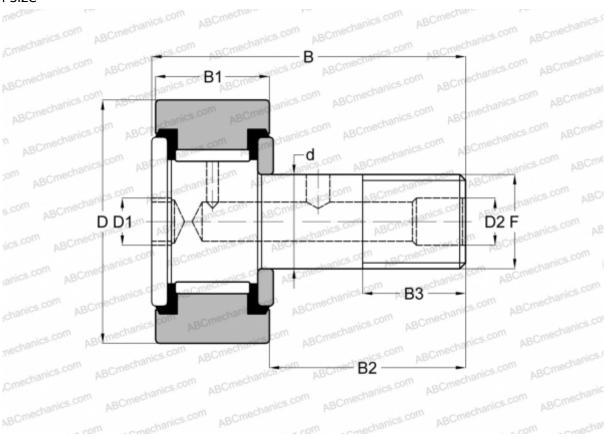

## CR-1 3/4 -XB SMITH BEARING

Cam followers

TYPE: Roller bearings, Stud type track rollers, Hex socket, contact seals on both side, cylindrical outer ring, inch size

## **Technical specification**

| DIMENSIONS, MM |              |
|----------------|--------------|
| d              | 19,050       |
| D              | 44,450       |
| D1             | 7,938        |
| D2             | 4,763        |
| В              | 70,643       |
| B1             | 25,400       |
| B2             | 44,450       |
| В3             | 22,225       |
| F              | 3/4-16       |
| WEIGHT, KG     | 0,376        |
| MANUFACTURER   | <u>SMITH</u> |
| INTERCHANGE    | BEARING      |
| ABC            | CRSB 28      |