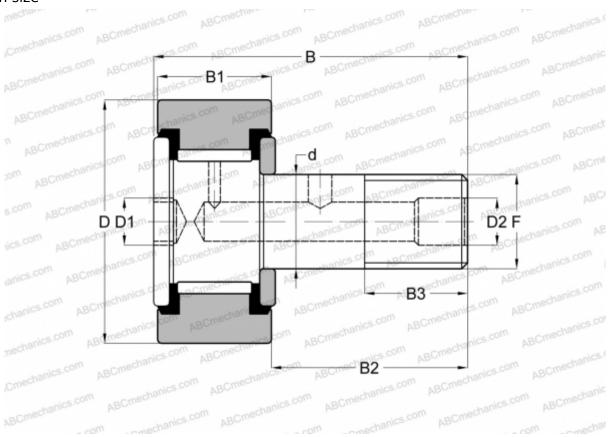

## **Technical specification**

| DIMENSIONS, MM |              |
|----------------|--------------|
| d              | 22,225       |
| D              | 57,150       |
| D1             | 11,113       |
| D2             | 4,763        |
| В              | 83,343       |
| B1             | 31,750       |
| B2             | 50,800       |
| В3             | 25,400       |
| F              | 7/8-14       |
| WEIGHT, KG     | 0,744        |
| MANUFACTURER   | <u>SMITH</u> |
| INTERCHANGE    | BEARING      |
| ABC            | CRSB 36      |