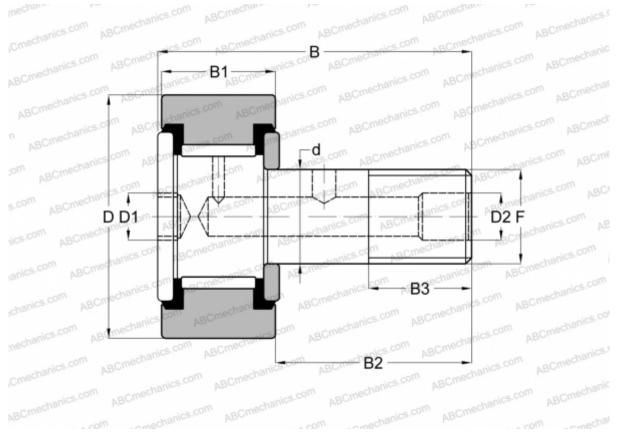

## **Technical specification**

| DIMENSIONS, MM |                | INTERCHANGE   |                     |
|----------------|----------------|---------------|---------------------|
| d              | 25,400         | INA           | <u>CF 44 PP</u>     |
| D              | 69,850         | RBC           | <u>S 88 LW</u>      |
| D1             | 12,700         | SMITH BEARING | <u>CR-2 3/4 -XB</u> |
| D2             | 4,763          | TORRINGTON    | CRSB 44             |
| В              | 96,043         |               |                     |
| B1             | 38,100         |               |                     |
| B2             | 57,150         |               |                     |
| В3             | 28,575         |               |                     |
| F              | 1-14           |               |                     |
| WEIGHT, KG     | 1,329          |               |                     |
| MANUFACTURER   | <u>McGill</u>  |               |                     |
| INTERCHANGE    |                |               |                     |
| ABC            | <u>CRSB 44</u> |               |                     |