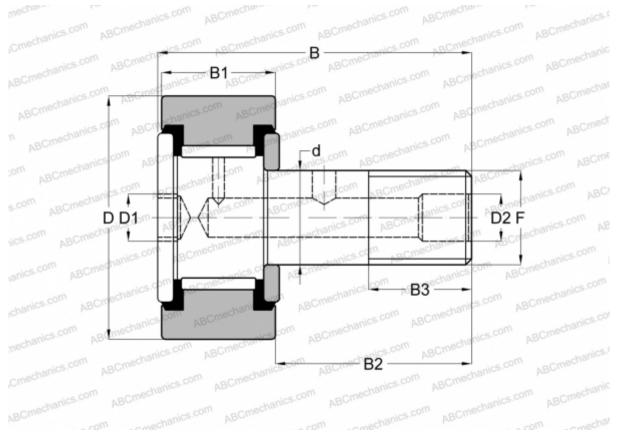

## Cam followers

TYPE: Roller bearings, Stud type track rollers, Hex socket, contact seals on both side, cylindrical outer ring, inch size

## **Technical specification**

| DIMENSIONS, MM |                 | INTERCHANGE   |  |
|----------------|-----------------|---------------|--|
| d              | 38,100          | McGill        |  |
| D              | 101,600         | RBC           |  |
| D1             | 19,050          | SMITH BEARING |  |
| D2             | 6,350           | TORRINGTON    |  |
| В              | 146,842         |               |  |
| B1             | 57,150          |               |  |
| B2             | 88,900          |               |  |
| В3             | 38,100          |               |  |
| F              | 1 1/2-12        |               |  |
| WEIGHT, KG     | 4,291           |               |  |
| MANUFACTURER   | ABC             |               |  |
| INTERCHANGE    |                 |               |  |
| INA            | <u>CF 64 PP</u> |               |  |
|                |                 |               |  |