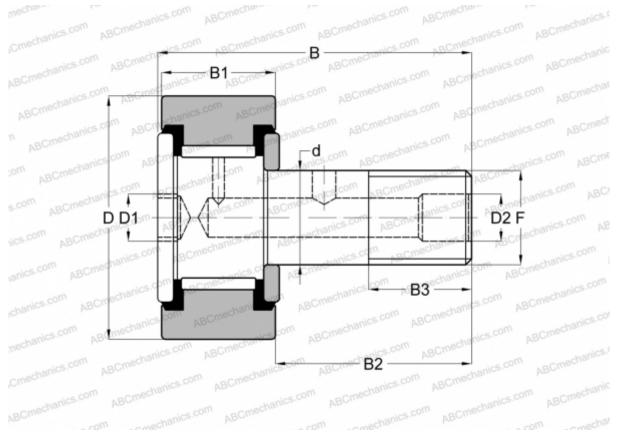

## Cam followers

TYPE: Roller bearings, Stud type track rollers, Hex socket, contact seals on both side, cylindrical outer ring, inch size

## **Technical specification**

| DIMENSIONS, MM |                | INTERCHANGE   |  |
|----------------|----------------|---------------|--|
| d              | 38,100         | INA           |  |
| D              | 101,600        | RBC           |  |
| D1             | 19,050         | SMITH BEARING |  |
| D2             | 6,350          | TORRINGTON    |  |
| В              | 146,842        |               |  |
| B1             | 57,150         |               |  |
| B2             | 88,900         |               |  |
| B3             | 38,100         |               |  |
| F              | 1 1/2-12       |               |  |
| WEIGHT, KG     | 4,291          |               |  |
| MANUFACTURER   | <u>McGill</u>  |               |  |
| INTERCHANGE    |                |               |  |
| ABC            | <u>CRSB 64</u> |               |  |
|                |                |               |  |