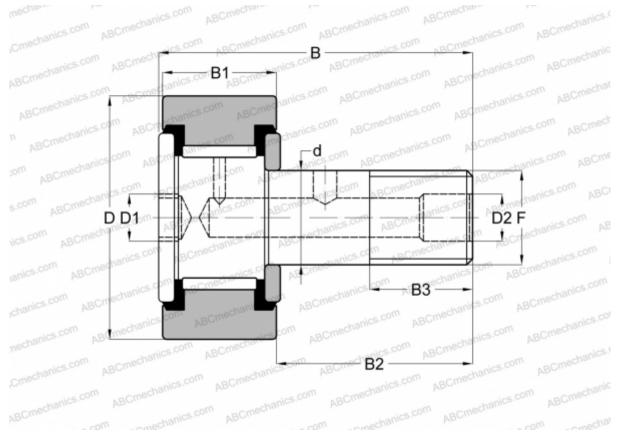

## Cam followers

TYPE: Roller bearings, Stud type track rollers, Hex socket, contact seals on both side, cylindrical outer ring, inch size

## **Technical specification**

| DIMENSIONS, MM |                | INTERCHANGE   |                 |
|----------------|----------------|---------------|-----------------|
| d              | 50,800         | RBC           | <u>S 160 LW</u> |
| D              | 127,000        | SMITH BEARING | CR-5-XB         |
| D1             | 22,225         | TORRINGTON    | CRSB 80         |
| D2             | 6,350          |               |                 |
| В              | 200,000        |               |                 |
| B1             | 69,850         |               |                 |
| B2             | 128,575        |               |                 |
| B3             | 65,075         |               |                 |
| F              | 2-12           |               |                 |
| WEIGHT, KG     | 8,709          |               |                 |
| MANUFACTURER   | <u>McGill</u>  |               |                 |
| INTERCHANGE    |                |               |                 |
| ABC            | <u>CRSB 80</u> |               |                 |
|                |                |               |                 |