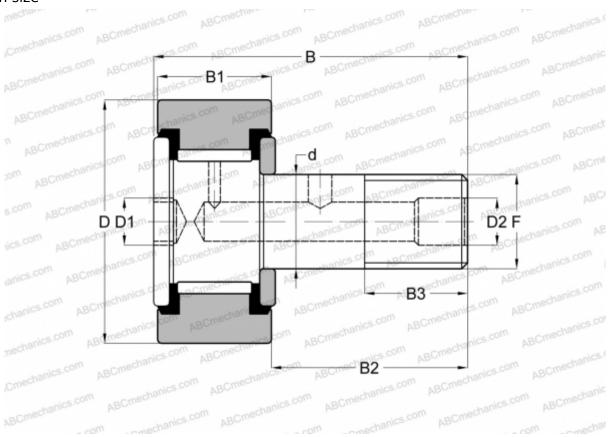

## **Technical specification**

| DIMENSIONS, MM |                |
|----------------|----------------|
| d              | 50,800         |
| D              | 127,000        |
| D1             | 22,225         |
| D2             | 6,350          |
| В              | 200,000        |
| B1             | 69,850         |
| B2             | 128,575        |
| В3             | 65,075         |
| F              | 2-12           |
| WEIGHT, KG     | 8,709          |
| MANUFACTURER   | <u>SMITH</u>   |
| INTERCHANGE    | BEARING        |
| ABC            | <u>CRSB 80</u> |