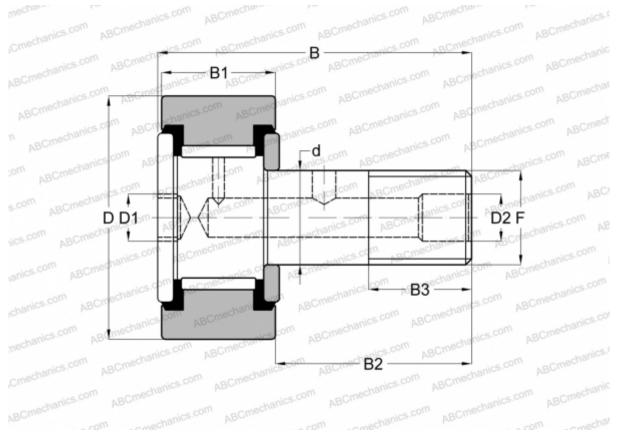

## **Technical specification**

| DIMENSIONS, MM |          | INTERCHANGE   |                 |
|----------------|----------|---------------|-----------------|
| d              | 63,500   | RBC           | <u>S 192 LW</u> |
| D              | 152,400  | SMITH BEARING | CR-6-XB         |
| D1             | 25,400   | TORRINGTON    | <u>CRSB 96</u>  |
| D2             | 6,350    |               |                 |
| В              | 236,538  |               |                 |
| B1             | 82,550   |               |                 |
| B2             | 152,400  |               |                 |
| В3             | 76,200   |               |                 |
| F              | 2 1/2-12 |               |                 |
| WEIGHT, KG     | 15,059   |               |                 |
| MANUFACTURER   | ABC      |               |                 |
| INTERCHANGE    |          |               |                 |
| McGill         | CF-6-SB  |               |                 |